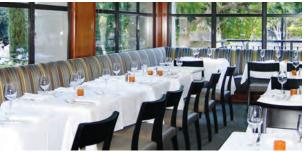

### NORTH WING

Situated at the front of the restaurant, the North Wing offers a view of the downtown skyline. Perfect for celebratory dinners, this wing offers banquette-style seating, with tables of up to eight.

SEATING CAPACITY: 22

## **SOUTH WING**

Overlooking the Maguire Gardens, the South Wing provides a view of the gardens by day and the illuminated skyline by night. Seating is banquette style, with tables of up to eight for sophisticated dinner parties and lunch affairs.

SEATING CAPACITY: 28