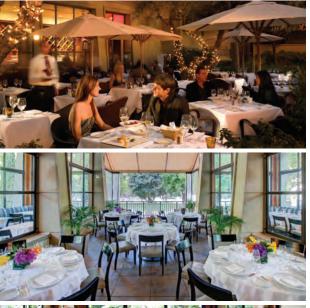

# **MOST ROMANTIC RESTAURANT**

-Downtown News

CATERING AND SPECIAL EVENT SALES P213 405 0005 | E events@cafepinot.com C A F E PINOT

Lush greenery, tranquil fountains and a remarkable view of the downtown skyline make Café Pinot one of LA's most cosmopolitan restaurants. Café Pinot spills out into Maguire Gardens, a little known gem offering an idyllic setting for social gatherings, romantic weddings or large convention events. For smaller events, the restaurant's contemporary California menu and glass-enclosed dining rooms provide a beautiful backdrop.

# **GARDEN PATIO**

The Garden Patio is immediately adjacent to Maguire Gardens, offering the best al fresco dining in Los Angeles. Canvas umbrellas shade the patio by day, and if needed, heaters warm it at night. It's a remarkable location for garden weddings and outdoor receptions.

SEATING CAPACITY: 100

#### **SKYROOM TERRACE**

Glass-enclosed and overlooking a fountain, the Skyroom Terrace is perfect for a business lunch, rehearsal dinner or small reception.

SEATING CAPACITY: 40